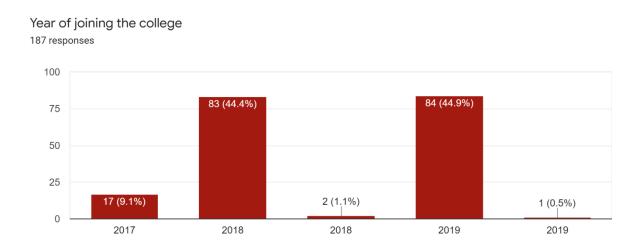

The following are the given questions and its response in graphical format.

It is easy to see that the majority of the parents correspond to 2018 & 2019 Batches

It is easy to see that the majority of the parents correspond to 1st year students.