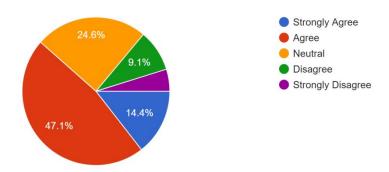

### We can see that around 78% voted favourably.

Teachers are accessible to students and willing to offer help and guidance to students 187 responses

#### We can see that around 85% voted favourably.

Academic ambience and discipline in the college is very good 187 responses

We can see that only around 59% voted favourably.

Library facilities can be easily accessed by the students and the library staff are helpful 187 responses