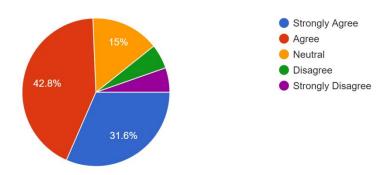

#### We can see that around 73% voted that the learning atmosphere is sufficient.

The present curriculum and syllabus is a suitable platform for advanced studies and better career prospects

187 responses