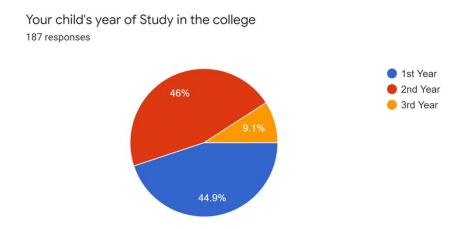

The following are the given questions and its response in graphical format.

It is easy to see that the majority of the parents correspond to 2018 & 2019 Batches

It is easy to see that the majority of the parents correspond to 1st year students.