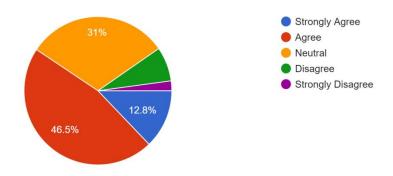

#### We can see that around 85% voted favourably.

Academic ambience and discipline in the college is very good 187 responses

We can see that only around 59% voted favourably.

Library facilities can be easily accessed by the students and the library staff are helpful 187 responses

We can see that around 75% voted favourably.

Laboratory facilities are adequate 187 responses

We can see that only around 64% voted favourably.

Internal assessment process is simple and efficient 187 responses