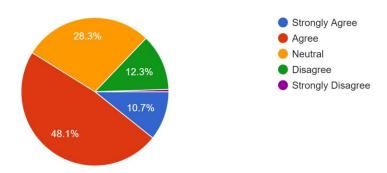

We can see that around 75% voted favourably.

Laboratory facilities are adequate 187 responses

We can see that only around 64% voted favourably.

Internal assessment process is simple and efficient 187 responses