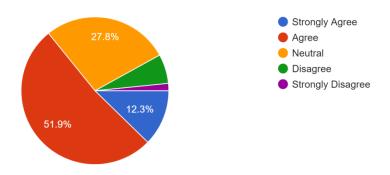

#### We can see that around 73% voted that the learning atmosphere is sufficient.

The present curriculum and syllabus is a suitable platform for advanced studies and better career prospects

187 responses