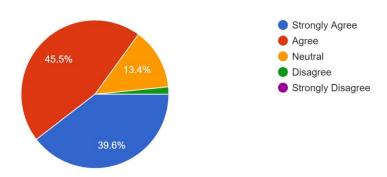

#### We can see that around 85% voted favourably.

Academic ambience and discipline in the college is very good 187 responses

We can see that only around 59% voted favourably.

Library facilities can be easily accessed by the students and the library staff are helpful 187 responses