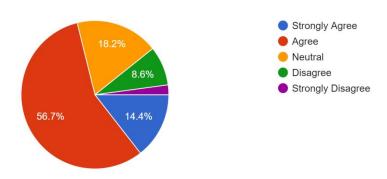

### We can see that around 78% voted favourably.

Teachers are accessible to students and willing to offer help and guidance to students 187 responses