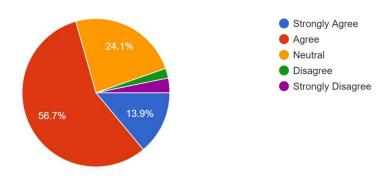

We can see that around 64% voted that the syllabus and curriculum is sufficient.

Teachers are competent and complete the syllabus on time. 187 responses

### We can see that around 78% voted favourably.

Teachers are accessible to students and willing to offer help and guidance to students 187 responses