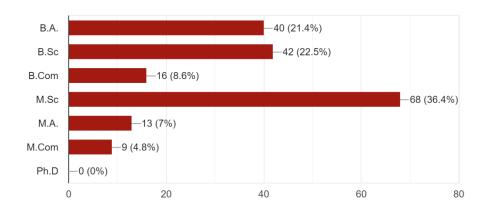

#### Course studying in the college

187 responses

#### It is easy to see that the majority of the parents correspond to P.G students

The infrastructure facilities in the college provide a proper learning atmosphere. 187 responses