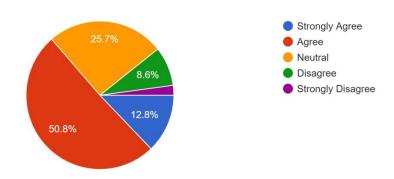

We can see that around 64% voted that the syllabus and curriculum is sufficient.

Teachers are competent and complete the syllabus on time. 187 responses