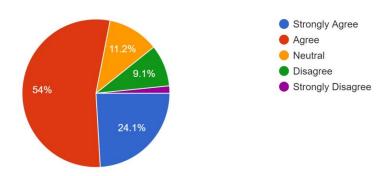

### We can see that around 78% voted favourably.

Teachers are accessible to students and willing to offer help and guidance to students 187 responses