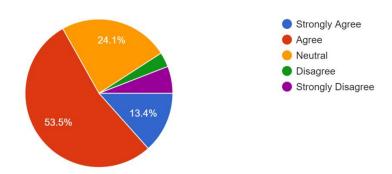

#### We can see that around 85% voted favourably.

Academic ambience and discipline in the college is very good 187 responses

We can see that only around 59% voted favourably.

Library facilities can be easily accessed by the students and the library staff are helpful 187 responses