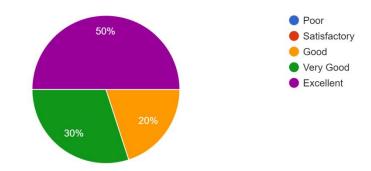

ding the curriculum and other aspects of our college. The respondents were to rate a specific item on a 5 level scale consisting of the levels "Poor", "Satisfactory", "Good", "Very Good", "Excellent". Finally, an option was given for "Suggestions". The survey received 10 responses.

The following are the given questions and its response in graphical format.





### Name of Organization 10 responses

### Performance of our graduate student

10 responses



Inclination to adopt new methods/protocols/technology 10 responses



Communication skills 10 responses



# Leadership qualities





Independent thinking & Problem solving ability 10 responses



Leadership qualities 10 responses



# Interpersonal relations and team work 10 responses



### Professional attitude\ethics

10 responses



### Involvement in social activities 10 responses



### Additional Skills suggested:

Leadership skills

more involvement in social activities

Sports, Music, Quiz

Punctual and responsible person

Very professional and manage client interaction very well

Nothing special she is excellent