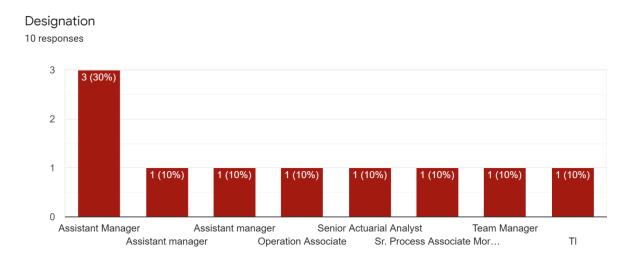

### Mar Athanasius College (Autonomous), Kothamangalam

## **Employers' Feedback 2019-20**

The survey consisted of 8 questions regarding the curriculum and other aspects of our college. The respondents were to rate a specific item on a 5 level scale consisting of the levels "Poor", "Satisfactory", "Good", "Very Good", "Excellent". Finally, an option was given for "Suggestions". The survey received 10 responses.