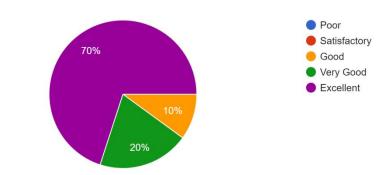

# Leadership qualities

Independent thinking & Problem solving ability 10 responses

Leadership qualities 10 responses