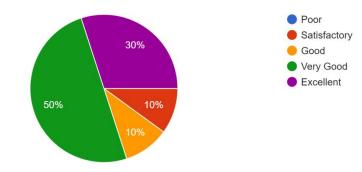

# Leadership qualities

Independent thinking & Problem solving ability 10 responses

Leadership qualities 10 responses