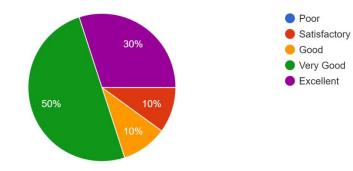

### Mar Athanasius College (Autonomous), Kothamangalam

## **Employers' Feedback 2019-20**

The survey consisted of 8 questions regarding the curriculum and other aspects of our college. The respondents were to rate a specific item on a 5 level scale consisting of the levels "Poor", "Satisfactory", "Good", "Very Good", "Excellent". Finally, an option was given for "Suggestions". The survey received 10 responses.

The following are the given questions and its response in graphical format.





### Name of Organization 10 responses

### Performance of our graduate student

10 responses



Inclination to adopt new methods/protocols/technology 10 responses



Communication skills 10 responses



# Leadership qualities





Independent thinking & Problem solving ability 10 responses



Leadership qualities 10 responses



# Interpersonal relations and team work 10 responses



### Professional attitude\ethics

10 responses



### Involvement in social activities 10 responses



### Additional Skills suggested:

Leadership skills

more involvement in social activities

Sports, Music, Quiz

Punctual and responsible person

Very professional and manage client interaction very well

Nothing special she is excellent