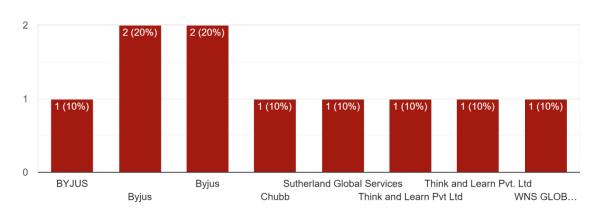

### Mar Athanasius College (Autonomous), Kothamangalam

## **Employers' Feedback 2019-20**

The survey consisted of 8 questions regarding the curriculum and other aspects of our college. The respondents were to rate a specific item on a 5 level scale consisting of the levels "Poor", "Satisfactory", "Good", "Very Good", "Excellent". Finally, an option was given for "Suggestions". The survey received 10 responses.

The following are the given questions and its response in graphical format.





### Name of Organization 10 responses

### Performance of our graduate student

10 responses



Inclination to adopt new methods/protocols/technology 10 responses



Communication skills 10 responses



# Leadership qualities





Independent thinking & Problem solving ability 10 responses



Leadership qualities 10 responses



# Interpersonal relations and team work 10 responses



### Professional attitude\ethics

10 responses



### Involvement in social activities 10 responses



### Additional Skills suggested:

Leadership skills

more involvement in social activities

Sports, Music, Quiz

Punctual and responsible person

Very professional and manage client interaction very well

Nothing special she is excellent