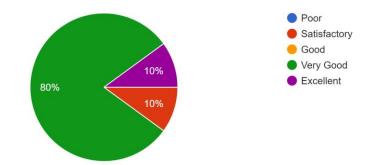

### Mar Athanasius College (Autonomous), Kothamangalam

## **Employers' Feedback 2019-20**

The survey consisted of 8 questions regarding the curriculum and other aspects of our college. The respondents were to rate a specific item on a 5 level scale consisting of the levels "Poor", "Satisfactory", "Good", "Very Good", "Excellent". Finally, an option was given for "Suggestions". The survey received 10 responses.

The following are the given questions and its response in graphical format.





### Name of Organization 10 responses

### Performance of our graduate student

10 responses



Inclination to adopt new methods/protocols/technology 10 responses



Communication skills 10 responses



# Leadership qualities





Independent thinking & Problem solving ability 10 responses



Leadership qualities 10 responses



# Interpersonal relations and team work 10 responses



### Professional attitude\ethics

10 responses



### Involvement in social activities 10 responses



### Additional Skills suggested:

Leadership skills

more involvement in social activities

Sports, Music, Quiz

Punctual and responsible person

Very professional and manage client interaction very well

Nothing special she is excellent