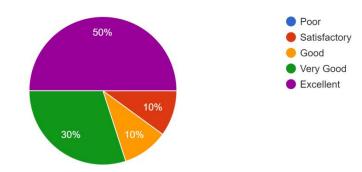

The respondents were to rate a specific item on a 5 level scale consisting of the levels "Poor", "Satisfactory", "Good", "Very Good", "Excellent". Finally, an option was given for "Suggestions". The survey received 10 responses.

The following are the given questions and its response in graphical format.





### Name of Organization 10 responses

### Performance of our graduate student

10 responses



Inclination to adopt new methods/protocols/technology 10 responses



Communication skills 10 responses



# Leadership qualities





Independent thinking & Problem solving ability 10 responses



Leadership qualities 10 responses



# Interpersonal relations and team work 10 responses



### Professional attitude\ethics

10 responses



### Involvement in social activities 10 responses



### Additional Skills suggested:

Leadership skills

more involvement in social activities

Sports, Music, Quiz

Punctual and responsible person

Very professional and manage client interaction very well

Nothing special she is excellent